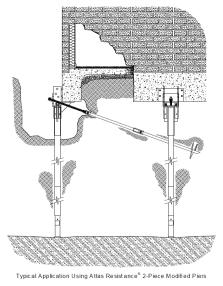

For homeowners, special patented brackets are used to stabilize or lift foundations in

For lateral support needed in conjunction with Atlas Resistance Pier

Where site conditions and load requirements warrant, this system combines CHANCE<sup>®</sup> helical tieback anchors with Atlas Resistance<sup>®</sup> Piers. The helical anchors contribute lateral support to the piers providing vertical support. This unique combination forms a fast, effective solution for challenges beyond the capabilities of other systems.