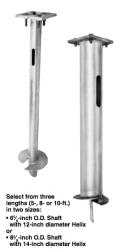

pile.

For homeowners, special patented brackets are used to stabilize or lift foundations in





For lateral support needed in conjunction with Atlas Resistance Pier

Where site conditions and load requirements warrant, this system combines CHANCE<sup>®</sup> helical tieback anchors with Atlas Resistance<sup>®</sup> Piers. The helical anchors contribute lateral support to the piers providing vertical support. This unique combination forms a fast, effective solution for challenges beyond the capabilities of other systems.



with Integrated Chance® Helical Tieback An chors.







- Anti-theft lighting foundations
- Utilitarian and decorative lighting solutions
- Economical



- No Site Preparation
- Pre-engineered
- Clean. No excavation or spoils removal

## Utility foundations and guy