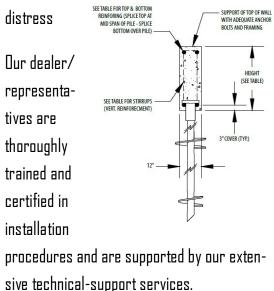

## Foundation Support

CHANCE<sup>®</sup> Civil Construction deep foundation systems provide the high capacity piers/ piles to stop settling and cracking of commercial and industrial structures. Selected by load requirements and soil conditions, our system offers capacities ranging to 120,000 pounds for each pier/pile.